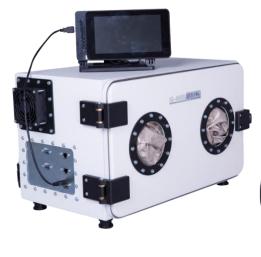

### IG-460B + gloves & screen

**IG-460B** with RF shielding gloves and camera + screen set.

The chamber lends itself to a variety of uses at the working area and allows for a large flexibility in the testing field.

Specially for tests and measurements that require your hands and eyes on UUT's.

The IG-460B is designed for testing any wireless transmission such as: Wi-Fi, Bluetooth, RFID, 3G, WLAN, GPS and WiMAX. It may also be used for cell-site testing, RF resistor testing and two-way radio testing.

#### **Features**

- Fast, reliable EMI/RFI testing and verification, while providing 100% effective shielding of 85dBm minimum attenuation tested as per as IEEE Std 299-2006 up to 6 GHz.
- · Design especially for multiple usages.
- High performance construction steel and copper EMC shielding with RoHS compliant welding and RAL 9010 STD coating.
- · User-Friendly, compact design, and lightweight.
- Shielding tested under lab conditions with signal generator by spectrum analyzer and conforming antenna.
- Manufacturer's C.O.T. and test results included.
- For small-medium UUT's
- Custom-made product adaptable to any application
- RF shielded gloves
- · Screen and filtered camera set inside