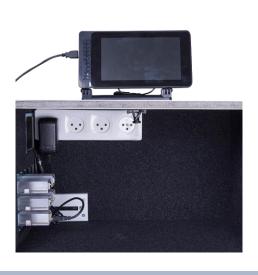

#### Accessories

- · 40X40 Honey-comb air vent
- SMA or other connectors
- Filtered terminal 50VDC max 20 Amp
- · Grounding Point
- RF absorbent foam liner
- Double lip RF sealing
- · Shielded gloves

### **Optional Accessories**

- Custom IO's panel with any filtered connectors you may need.
- Waveguide for optic fibers
- · RF shielded observation window
- Internal illumination
- Additional in-port/out-port connectors
- Extra custom-made requirements