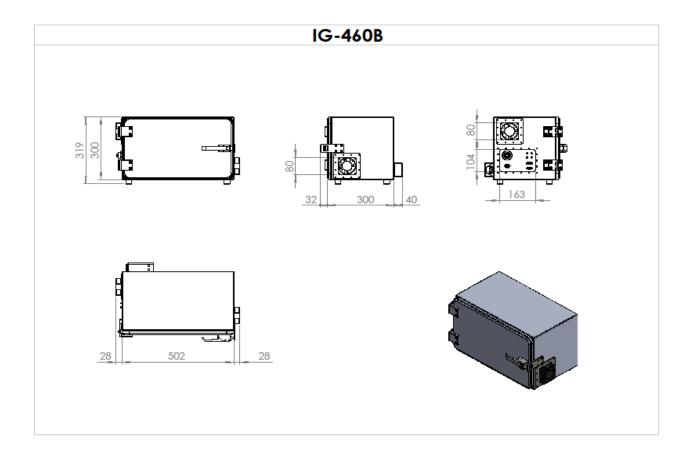

|
| Fan: Rubber, Sponge and Plastic               | RF sealing set                                     |
| Gaskets: Rubber, Sponge and Plastic           |                                                    |
| Electric system                               | Air vents                                          |
| 220 VAC max 16 Amp                            | EMI shielded windows (honeycomb)                   |
| 4 outlet power strip 220 VAC                  | AC fan 90x90 - 40 CFM, magnetic - bearing, silence |
| External power cable 220 VAC + plug           |                                                    |
| 100VDC filter 20amp with easy-to-use plug in. |                                                    |









# IG-460B + gloves & screen



### **Technical Drawing**