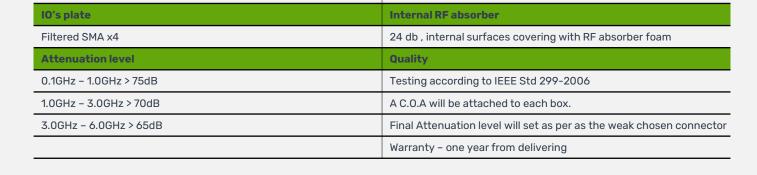

### **Technical Data**

Interrail lightning

IG-460B+ gloves & screen

| Dimensions - External                         | Dimensions - Internal                              |
|-----------------------------------------------|----------------------------------------------------|
| Width: 56cm                                   | Width: 47cm                                        |
| Depth: 35cm                                   | Depth: 26cm                                        |
| Hight: 33cm                                   | Hight: 27cm                                        |
| Material                                      | Opening System                                     |
| Body: Aluminum                                | Manual operation                                   |
| Door: Aluminum                                | Front loading                                      |
| Frames: SAE 1020                              | One handle opened door                             |
| Brackets: SAE 1020                            | Latch locking action                               |
| Fan: Rubber, Sponge and Plastic               | RF sealing set                                     |
| Gaskets: Rubber, Sponge and Plastic           |                                                    |
| Electric system                               | Air vents                                          |
| 220 VAC max 16 Amp                            | EMI shielded windows (honeycomb)                   |
| 4 outlet power strip 220 VAC                  | AC fan 90x90 - 40 CFM, magnetic - bearing, silence |
| External power cable 220 VAC + plug           |                                                    |
| 100VDC filter 20amp with easy-to-use plug in. |                                                    |