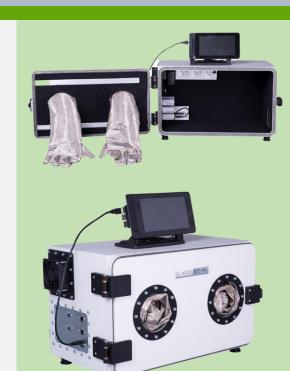

### IG-460B + gloves & screen

**IG-460B** with RF shielding gloves and camera + screen set.

The chamber lends itself to a variety of uses at the working area and allows for a large flexibility in the testing field.

Specially for tests and measurements that require your hands and eyes on UUT's.

The IG-460B is designed for testing any wireless transmission such as: Wi-Fi, Bluetooth, RFID, 3G, WLAN, GPS and WiMAX. It may also be used for cell-site testing, RF resistor testing and two-way radio testing.

#### **Features**

- Fast, reliable EMI/RFI testing and verification, while providing 100% effective shielding of 85dBm minimum attenuation tested as per as IEEE Std 299-2006 up to 6 GHz.
- · Design especially for multiple usages.
- High performance construction steel and copper EMC shielding with RoHS compliant welding and RAL 9010 STD coating.
- · User-Friendly, compact design, and lightweight.
- Shielding tested under lab conditions with signal generator by spectrum analyzer and conforming antenna.
- Manufacturer's C.O.T. and test results included.
- For small-medium UUT's
- Custom-made product adaptable to any application
- RF shielded gloves
- · Screen and filtered camera set inside

#### Accessories

- · 40X40 Honey-comb air vent
- SMA or other connectors
- Filtered terminal 50VDC max 20 Amp
- · Grounding Point
- RF absorbent foam liner
- Double lip RF sealing
- · Shielded gloves