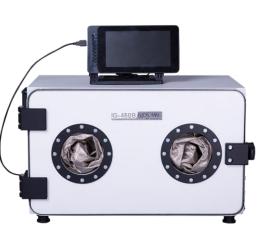

### IG-460B + gloves & screen

**IG-460B** with RF shielding gloves and camera + screen set.

The chamber lends itself to a variety of uses at the working area and allows for a large flexibility in the testing field.

#### **Features**

- Fast, reliable EMI/RFI testing and verification, while providing 100% effective shielding of 85dBm minimum attenuation tested as per as IEEE Std 299-2006 up to 6 GHz.
- · Design especially for multiple usages.
- High performance construction steel and copper EMC shielding with RoHS compliant welding and RAL 9010 STD coating.
- · User-Friendly, compact design, and lightweight.
- Shielding tested under lab conditions with signal generator by spectrum analyzer and conforming antenna.
- Manufacturer's C.O.T. and test results included.
- For small-medium UUT's
- Custom-made product adaptable to any application
- RF shielded gloves
- · Screen and filtered camera set inside

#### Accessories

- · 40X40 Honey-comb air vent
- SMA or other connectors
- Filtered terminal 50VDC max 20 Amp
- · Grounding Point
- RF absorbent foam liner
- Double lip RF sealing
- · Shielded gloves